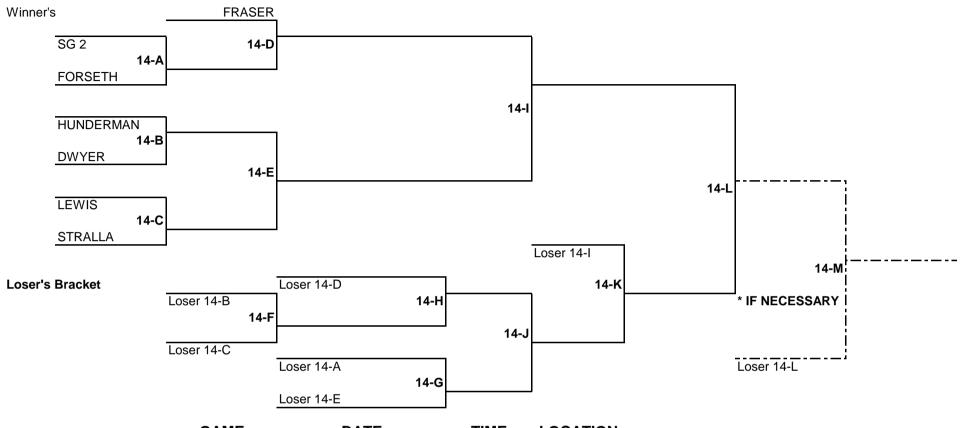

## 14U Spring 2015 End of Season Tournament

| GAME | DATE                    | TIME     | LOCATION  |
|------|-------------------------|----------|-----------|
| 14-A | Tuesday, May 26, 2015   | 7:40 PM  | Vaughn 2  |
| 14-B | Wednesday, May 27, 2015 | 7:40 PM  | Vaughn 2  |
| 14-C | Wednesday, May 27, 2015 | 7:40 PM  | Hilltop 1 |
| 14-D | Saturday, May 30, 2015  | 9:00 AM  | Pine 1    |
| 14-E | Saturday, May 30, 2015  | 10:40 AM | Pine 1    |
| 14-F | Saturday, May 30, 2015  | 12:30 PM | Pine 1    |
| 14-G | Saturday, May 30, 2015  | 2:10 PM  | Pine 1    |
| 14-H | Tuesday, June 2, 2015   | 7:40 PM  | Hilltop 1 |
| 14-I | Tuesday, June 2, 2015   | 7:40 PM  | Hilltop 2 |
| 14-J | Thursday, June 4, 2015  | 7:40 PM  | Hilltop 1 |
| 14-K | Saturday, June 6, 2015  | 9:00 AM  | Pine 1    |
| 14-L | Saturday, June 6, 2015  | 10:40 AM | Pine 1    |

## 14U Spring 2015 End of Season Tournament

| * 14-M (IF NECESSARY) | Saturday, June 6, 2015 | 12:30 PM | Pine 1 |
|-----------------------|------------------------|----------|--------|